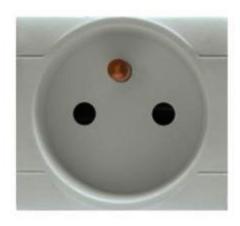

## **101.6411.GD** SOCKET

FRENCH 2P+E 16A GREY DIN 2 MOD. PER 101.6411.G

**Product Approvals** 

| TECHDATA                |                       |
|-------------------------|-----------------------|
| Commercial series       | EVOLUTION Series      |
| Product type            | SOCKET                |
| Synthetical description | SOCKET                |
| Material                | ENGINEERING PLASTIC   |
| Туре                    | FRENCH                |
| Poles                   | 2P+E                  |
| Rated current           | 16A                   |
| Rated voltage           | 250V                  |
| N.° modules             | 2 MOD.                |
| Colour                  | GREY                  |
| Notes                   | DIN                   |
| Notes1                  | 2 MOD. PER 101.6411.G |