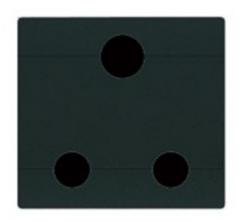

## **101.6414 SOCKET** BRITISH BS546 2P+E 15A ANTHRACITE

**Product Approvals** 

| TECHDATA                |                     | STANDARDS AND LAWS           |                                                                                                                                                 |
|-------------------------|---------------------|------------------------------|-------------------------------------------------------------------------------------------------------------------------------------------------|
| Commercial series       | EVOLUTION Series    | BS 546 (1950)                | [British Standard] Two-Pole and Earthing-<br>Pin Plugs, Socket-Outlets and Socket-<br>Outlet Adaptors for AC (50-60 Hz) Circuits<br>up to 250 V |
| Product type            | SOCKET              |                              |                                                                                                                                                 |
| Synthetical description | SOCKET              | DIRECTIVE RoHS<br>2011/65/EU | [European Law] Restriction of the use of<br>certain hazardous substances in electrical<br>and electronic equipment                              |
| Material                | ENGINEERING PLASTIC |                              |                                                                                                                                                 |
| Туре                    | BRITISH BS546       |                              |                                                                                                                                                 |
| Poles                   | 2P+E                |                              |                                                                                                                                                 |
| Rated current           | 15A                 |                              |                                                                                                                                                 |
| Rated voltage           | 250V                |                              |                                                                                                                                                 |
| Colour                  | ANTHRACITE          |                              |                                                                                                                                                 |