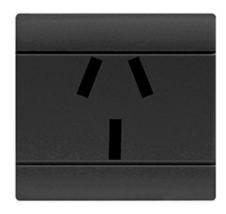

## **101.6427** SOCKET

NEW ZELAND 2P+E 10A ANTHRACITE

**Product Approvals** 

| TECHDATA                |                     | STANDARDS AND LAWS           |                                                                                     |
|-------------------------|---------------------|------------------------------|-------------------------------------------------------------------------------------|
| Commercial series       | EVOLUTION Series    | AS NZS 3112 (2004)           | [Australian Standard] Mains Plugs with Insulated Pins                               |
| Product type            | SOCKET              | DIRECTIVE RoHS<br>2011/65/EU | [European Law] Restriction of the use of certain hazardous substances in electrical |
| Synthetical description | SOCKET              |                              | and electronic equipment                                                            |
| Material                | ENGINEERING PLASTIC |                              |                                                                                     |
| Туре                    | NEW ZELAND          |                              |                                                                                     |
| Poles                   | 2P+E                |                              |                                                                                     |
| Rated current           | 10A                 |                              |                                                                                     |
| Rated voltage           | 250V                |                              |                                                                                     |
| N.° modules             | 2 MOD.              |                              |                                                                                     |
| Colour                  | ANTHRACITE          |                              |                                                                                     |