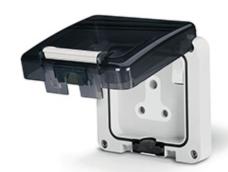

## SINGLE SP SWITCHSOCKET

SINGLE SP SWITCHSOCKET 15A M115 (115x115mm)

**Product Approvals** 

| TECHDATA                |                           |
|-------------------------|---------------------------|
| Colour                  | GREY                      |
| Commercial series       | PROTECTA Series           |
| Product type            | SINGLE SP<br>SWITCHSOCKET |
| Synthetical description | SINGLE SP<br>SWITCHSOCKET |
| Туре                    | BRITISH BS546             |
| Mounting version        | FLUSH MOUNTING            |
| Protection degree       | Splash proof              |
| Protection degree IP    | IP66                      |
| Material                | THERMOPLASTIC             |
| Rated current           | 15A                       |
| Rated voltage           | 250V                      |
| Dimensions              | M115(115x115mm)           |