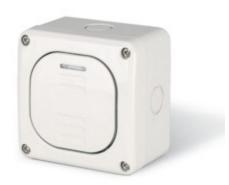

## **137.5011**SP ONE WAY SWITCH

SP ONE WAY SWITCH 10AX M95(95x95mm)

**Product Approvals** 

| TECHDATA                |                   |
|-------------------------|-------------------|
| Colour                  | GREY              |
| Product type            | SP ONE WAY SWITCH |
| Commercial series       | PROTECTA Series   |
| Synthetical description | SP ONE WAY SWITCH |
| Mounting version        | SURFACE MOUNTING  |
| Protection degree       | Splash proof      |
| Protection degree IP    | IP66              |
| Material                | THERMOPLASTIC     |
| Warning light           | WITH NEON         |
| Rated current           | 10AX              |
| Rated voltage           | 250V              |
| N.° modules             | 1 GANG            |
| Dimensions              | M95(95x95mm)      |