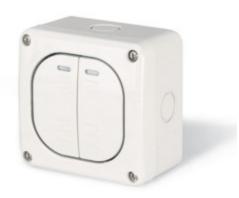

## **137.5221**SP TWO WAY SWITCH

SP TWO WAY SWITCH 10AX M95(95x95mm)

**Product Approvals** 

| TECHDATA                |                   |
|-------------------------|-------------------|
| Colour                  | GREY              |
| Commercial series       | PROTECTA Series   |
| Product type            | SP TWO WAY SWITCH |
| Synthetical description | SP TWO WAY SWITCH |
| Mounting version        | SURFACE MOUNTING  |
| Protection degree       | Splash proof      |
| Protection degree IP    | IP66              |
| Material                | THERMOPLASTIC     |
| Warning light           | WITH NEON         |
| Rated current           | 10AX              |
| Rated voltage           | 250V              |
| N.° modules             | 2 GANG            |
| Dimensions              | M95(95x95mm)      |