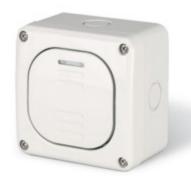

## SP BELL PUSH SWITCH "PRESS"

SP BELL PUSH SWITCH "PRESS" Marked "PRESS" 10A M95(95x95mm)

**Product Approvals** 

| TECHDATA                |                             |
|-------------------------|-----------------------------|
| Colour                  | GREY                        |
| Product type            | SP BELL PUSH SWITCH "PRESS" |
| Commercial series       | PROTECTA Series             |
| Synthetical description | SP BELL PUSH SWITCH "PRESS" |
| Mounting version        | SURFACE MOUNTING            |
| Protection degree       | Splash proof                |
| Protection degree IP    | IP66                        |
| Material                | THERMOPLASTIC               |
| Warning light           | WITH NEON                   |
| Pictogram               | Marked "PRESS"              |
| Rated current           | 10A                         |
| Rated voltage           | 250V                        |
| N.° modules             | 1 GANG                      |
| Dimensions              | M95(95x95mm)                |