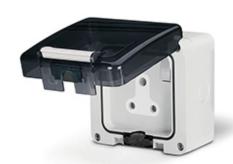

## SINGLE SP SWITCHSOCKET

SINGLE SP SWITCHSOCKET 15A M115 (115x115mm)

**Product Approvals** 

| TECHDATA                |                           |
|-------------------------|---------------------------|
| Colour                  | GREY                      |
| Commercial series       | PROTECTA Series           |
| Product type            | SINGLE SP<br>SWITCHSOCKET |
| Synthetical description | SINGLE SP<br>SWITCHSOCKET |
| Туре                    | BRITISH BS546             |
| Mounting version        | SURFACE MOUNTING          |
| Protection degree       | Splash proof              |
| Protection degree IP    | IP66                      |
| Material                | THERMOPLASTIC             |
| Rated current           | 15A                       |
| Rated voltage           | 250V                      |
| Dimensions              | M115(115x115mm)           |