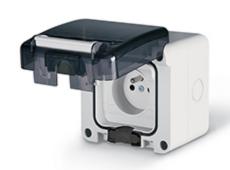

## FRENCH STANDARD SOCKET

FRENCH STANDARD SOCKET 16A M95 (95x95mm)

**Product Approvals** 

| TECHDATA                |                           | STANDARDS AND LAWS           |                                                                                                              |
|-------------------------|---------------------------|------------------------------|--------------------------------------------------------------------------------------------------------------|
| Colour                  | GREY                      | NF C61-303                   | [French Standard] Prises de courant et prolongateurs                                                         |
| Commercial series       | PROTECTA Series           | DIRECTIVE RoHS<br>2011/65/EU | [European Law] Restriction of the use of certain hazardous substances in electrical and electronic equipment |
| Product type            | FRENCH STANDARD<br>SOCKET |                              |                                                                                                              |
| Synthetical description | FRENCH STANDARD<br>SOCKET |                              |                                                                                                              |
| Туре                    | FRENCH                    |                              |                                                                                                              |
| Mounting version        | SURFACE MOUNTING          |                              |                                                                                                              |
| Protection degree       | Splash proof              |                              |                                                                                                              |
| Protection degree IP    | IP66                      |                              |                                                                                                              |
| Material                | THERMOPLASTIC             |                              |                                                                                                              |
| Rated current           | 16A                       |                              |                                                                                                              |
| Rated voltage           | 250V                      |                              |                                                                                                              |
| Dimensions              | M95(95x95mm)              |                              |                                                                                                              |