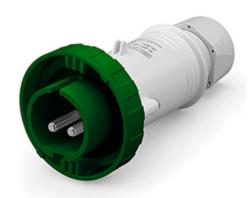

## **235.32014** PLUG

32A 2P 3h 20-25V 40-50V 400Hz Screw terminals

**Product Approvals** 

| TECHDATA                   |                 | STANDARDS         | SANDIAWS                                                                                                                                                                                                   |
|----------------------------|-----------------|-------------------|------------------------------------------------------------------------------------------------------------------------------------------------------------------------------------------------------------|
| Product type               | PLUG            | EN 60309-1 (1999) | [European Standard] Plugs, socket-outlets                                                                                                                                                                  |
|                            |                 |                   | and couplers for industrial purposes. Part 1: General requirements                                                                                                                                         |
| Commercial series          | IEC309 Series   | EN 60309-2 (1999) | 999) [European Standard] Plugs, socket-outlets and couplers for industrial purposes. Part 2: Dimensional interchangeability requirements for pin and contact-tube accessories of harmonized configurations |
| Synthetical description    | PLUG            |                   |                                                                                                                                                                                                            |
| Mounting version           | PORTABLE        |                   |                                                                                                                                                                                                            |
| Rated current              | 32A             |                   |                                                                                                                                                                                                            |
| Poles                      | 2P              |                   |                                                                                                                                                                                                            |
| Hour position              | 3h              |                   |                                                                                                                                                                                                            |
| Rated voltage (range)      | 0-50V           |                   |                                                                                                                                                                                                            |
| Rated voltage              | 40-50V          |                   |                                                                                                                                                                                                            |
| Rated voltage              | 20-25V          |                   |                                                                                                                                                                                                            |
| Working frequency          | 400Hz           |                   |                                                                                                                                                                                                            |
| Colour                     | GREEN           |                   |                                                                                                                                                                                                            |
| Material                   | THERMOPLASTIC   |                   |                                                                                                                                                                                                            |
| Protection degree          | Watertight      |                   |                                                                                                                                                                                                            |
| Protection degree IP       | IP66/IP67       |                   |                                                                                                                                                                                                            |
| Types of available outlets | STRAIGHT        |                   |                                                                                                                                                                                                            |
| Terminals                  | Screw terminals |                   |                                                                                                                                                                                                            |
| Contact material           | CuZn (brass)    |                   |                                                                                                                                                                                                            |