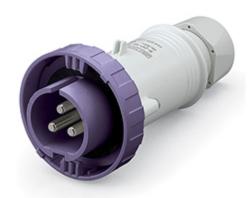

## **235.3204** PLUG

32A 3P 20-25V 50Hz 60Hz Screw terminals

**Product Approvals** 

| TECHDATA                   |                 | STANDARDS AND LAWS |                                                                                                                                                                                                                               |
|----------------------------|-----------------|--------------------|-------------------------------------------------------------------------------------------------------------------------------------------------------------------------------------------------------------------------------|
| Commercial series          | IEC309 Series   | EN 60309-1 (1999)  | [European Standard] Plugs, socket-outlets and couplers for industrial purposes. Part                                                                                                                                          |
| Product type               | PLUG            | EN 60309-2 (1999)  | 1: General requirements [European Standard] Plugs, socket-outlets and couplers for industrial purposes. Part 2: Dimensional interchangeability requirements for pin and contact-tube accessories of harmonized configurations |
| Synthetical description    | PLUG            |                    |                                                                                                                                                                                                                               |
| Mounting version           | PORTABLE        |                    |                                                                                                                                                                                                                               |
| Rated current              | 32A             |                    |                                                                                                                                                                                                                               |
| Poles                      | 3P              |                    |                                                                                                                                                                                                                               |
| Rated voltage (range)      | 0-50V           |                    |                                                                                                                                                                                                                               |
| Rated voltage              | 20-25V          |                    |                                                                                                                                                                                                                               |
| Working frequency          | 60Hz            |                    |                                                                                                                                                                                                                               |
| Working frequency          | 50Hz            |                    |                                                                                                                                                                                                                               |
| Colour                     | VIOLET          |                    |                                                                                                                                                                                                                               |
| Material                   | THERMOPLASTIC   |                    |                                                                                                                                                                                                                               |
| Protection degree          | Watertight      |                    |                                                                                                                                                                                                                               |
| Protection degree IP       | IP66/IP67       |                    |                                                                                                                                                                                                                               |
| Types of available outlets | STRAIGHT        |                    |                                                                                                                                                                                                                               |
| Terminals                  | Screw terminals |                    |                                                                                                                                                                                                                               |
| Contact material           | CuZn (brass)    |                    |                                                                                                                                                                                                                               |
| Surface treatment contacts | Nickel-plated   |                    |                                                                                                                                                                                                                               |