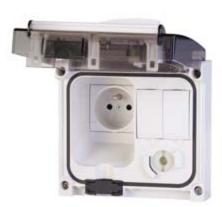

## 409.0411 DOMESTIC INTERLOCKED SOCKET 2P+E IP56 16A FRENCH

**Product Approvals** 

| TECHDATA                |                                | STANDARDS AND LAWS           |                                                                                                                                                                                                                     |
|-------------------------|--------------------------------|------------------------------|---------------------------------------------------------------------------------------------------------------------------------------------------------------------------------------------------------------------|
| Mounting version        | FLUSH MOUNTING                 | IEC 60884-2-6<br>(1997)      | [International Standard] Plugs and socket-<br>outlets for household and similar purposes<br>- Part 2-6: Particular requirements for<br>switched socket-outlets with interlock for<br>fixed electrical installations |
| Protection degree       | Splash proof                   |                              |                                                                                                                                                                                                                     |
| Options                 | With mechanical interlock      | DIRECTIVE RoHS<br>2011/65/EU | [European Law] Restriction of the use of<br>certain hazardous substances in electrical<br>and electronic equipment                                                                                                  |
| Product type            | DOMESTIC INTERLOCKED<br>SOCKET |                              |                                                                                                                                                                                                                     |
| Commercial series       | OMNIAPLUS Series               |                              |                                                                                                                                                                                                                     |
| Synthetical description | DOMESTIC INTERLOCKED<br>SOCKET |                              |                                                                                                                                                                                                                     |
| Poles                   | 2P+E                           |                              |                                                                                                                                                                                                                     |
| Protection degree IP    | IP56                           |                              |                                                                                                                                                                                                                     |
| Rated current           | 16A                            |                              |                                                                                                                                                                                                                     |
| Туре                    | FRENCH                         |                              |                                                                                                                                                                                                                     |
| Material                | THERMOPLASTIC                  |                              |                                                                                                                                                                                                                     |
| Protection degree IK    | IK08                           |                              |                                                                                                                                                                                                                     |