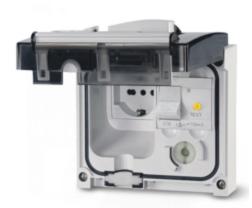

## DOMESTIC INTERLOCKED SOCKET

2P+E IP56 16A ITALIAN P40 10A FUSED

**Product Approvals** 

| TECHDATA                |                             | STANDARDS AND LAWS           |                                                                                                              |
|-------------------------|-----------------------------|------------------------------|--------------------------------------------------------------------------------------------------------------|
| Options                 | With mechanical interlock   | IEC 60884-2-6<br>(1997)      |                                                                                                              |
| Protection degree       | Splash proof                |                              |                                                                                                              |
| Mounting version        | FLUSH MOUNTING              | DIRECTIVE RoHS<br>2011/65/EU | [European Law] Restriction of the use of certain hazardous substances in electrical and electronic equipment |
| Product type            | DOMESTIC INTERLOCKED SOCKET |                              |                                                                                                              |
| Commercial series       | OMNIAPLUS Series            |                              |                                                                                                              |
| Synthetical description | DOMESTIC INTERLOCKED SOCKET |                              |                                                                                                              |
| Poles                   | 2P+E                        |                              |                                                                                                              |
| Protection degree IP    | IP56                        |                              |                                                                                                              |
| Rated current           | 16A                         |                              |                                                                                                              |
| Туре                    | ITALIAN P40                 |                              |                                                                                                              |
| Material                | THERMOPLASTIC               |                              |                                                                                                              |
| Protection degree IK    | IK08                        |                              |                                                                                                              |
| Notes                   | 10A FUSED                   |                              |                                                                                                              |
| Fuse type               | 6,3x32mm                    |                              |                                                                                                              |