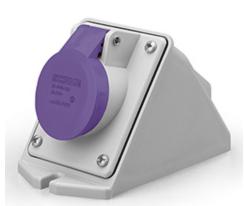

## **530.01610**SURFACE MOUNTING SOCKET

16A 2P 20-25V 50Hz 60Hz Screw terminals

**Product Approvals** 

| TECHDATA                   |                            | STANDARDS AND LAWS |                                                                                                                                                                                                       |
|----------------------------|----------------------------|--------------------|-------------------------------------------------------------------------------------------------------------------------------------------------------------------------------------------------------|
| Product type               | SURFACE MOUNTING<br>SOCKET | EN 60309-1 (1999)  | [European Standard] Plugs, socket-outlets and couplers for industrial purposes. Part 1: General requirements                                                                                          |
| Commercial series          | IEC309 Series              | EN 60309-2 (1999)  | [European Standard] Plugs, socket-outlets and couplers for industrial purposes. Part 2: Dimensional interchangeability requirements for pin and contact-tube accessories of harmonized configurations |
| Synthetical description    | SURFACE MOUNTING<br>SOCKET |                    |                                                                                                                                                                                                       |
| Mounting version           | SURFACE MOUNTING           |                    |                                                                                                                                                                                                       |
| Rated current              | 16A                        |                    |                                                                                                                                                                                                       |
| Poles                      | 2P                         |                    |                                                                                                                                                                                                       |
| Rated voltage (range)      | 0-50V                      |                    |                                                                                                                                                                                                       |
| Rated voltage              | 20-25V                     |                    |                                                                                                                                                                                                       |
| Working frequency          | 60Hz                       |                    |                                                                                                                                                                                                       |
| Working frequency          | 50Hz                       |                    |                                                                                                                                                                                                       |
| Colour                     | VIOLET                     |                    |                                                                                                                                                                                                       |
| Material                   | THERMOPLASTIC              |                    |                                                                                                                                                                                                       |
| Protection degree          | Splash proof               |                    |                                                                                                                                                                                                       |
| Protection degree IP       | IP44                       |                    |                                                                                                                                                                                                       |
| Types of available outlets | ANGLED                     |                    |                                                                                                                                                                                                       |
| Terminals                  | Screw terminals            |                    |                                                                                                                                                                                                       |
| Contact material           | CuZn (brass)               |                    |                                                                                                                                                                                                       |
| Cable entry                | M25X1,5                    |                    |                                                                                                                                                                                                       |