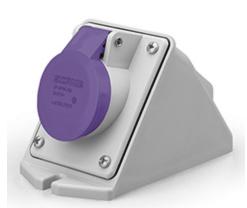

## **530.03210**SURFACE MOUNTING SOCKET

32A 2P 20-25V 50Hz 60Hz Screw terminals

**Product Approvals** 

| TECHDATA                   |                            | STANDARDS AND LAWS |                                                                                                                                                                                                       |
|----------------------------|----------------------------|--------------------|-------------------------------------------------------------------------------------------------------------------------------------------------------------------------------------------------------|
| Product type               | SURFACE MOUNTING<br>SOCKET | EN 60309-1 (1999)  | [European Standard] Plugs, socket-outlets and couplers for industrial purposes. Part 1: General requirements                                                                                          |
| Commercial series          | IEC309 Series              | EN 60309-2 (1999)  | [European Standard] Plugs, socket-outlets and couplers for industrial purposes. Part 2: Dimensional interchangeability requirements for pin and contact-tube accessories of harmonized configurations |
| Synthetical description    | SURFACE MOUNTING<br>SOCKET |                    |                                                                                                                                                                                                       |
| Mounting version           | SURFACE MOUNTING           |                    |                                                                                                                                                                                                       |
| Rated current              | 32A                        |                    |                                                                                                                                                                                                       |
| Poles                      | 2P                         |                    |                                                                                                                                                                                                       |
| Rated voltage (range)      | 0-50V                      |                    |                                                                                                                                                                                                       |
| Rated voltage              | 20-25V                     |                    |                                                                                                                                                                                                       |
| Working frequency          | 60Hz                       |                    |                                                                                                                                                                                                       |
| Working frequency          | 50Hz                       |                    |                                                                                                                                                                                                       |
| Colour                     | VIOLET                     |                    |                                                                                                                                                                                                       |
| Material                   | THERMOPLASTIC              |                    |                                                                                                                                                                                                       |
| Protection degree          | Splash proof               |                    |                                                                                                                                                                                                       |
| Protection degree IP       | IP44                       |                    |                                                                                                                                                                                                       |
| Types of available outlets | ANGLED                     |                    |                                                                                                                                                                                                       |
| Terminals                  | Screw terminals            |                    |                                                                                                                                                                                                       |
| Contact material           | CuZn (brass)               |                    |                                                                                                                                                                                                       |
| Cable entry                | M25X1,5                    |                    |                                                                                                                                                                                                       |