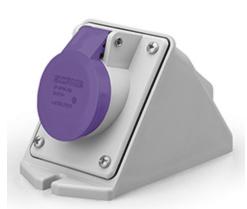

## **530.03214**SURFACE MOUNTING SOCKET

32A 3P 20-25V 50Hz 60Hz Screw terminals

**Product Approvals** 

| TECHDATA                   |                            | STANDARDS         | AND LAWS                                                                                                                                                                                              |
|----------------------------|----------------------------|-------------------|-------------------------------------------------------------------------------------------------------------------------------------------------------------------------------------------------------|
| Product type               | SURFACE MOUNTING<br>SOCKET | EN 60309-1 (1999) | [European Standard] Plugs, socket-outlets and couplers for industrial purposes. Part 1: General requirements                                                                                          |
| Commercial series          | IEC309 Series              | EN 60309-2 (1999) | [European Standard] Plugs, socket-outlets and couplers for industrial purposes. Part 2: Dimensional interchangeability requirements for pin and contact-tube accessories of harmonized configurations |
| Synthetical description    | SURFACE MOUNTING<br>SOCKET |                   |                                                                                                                                                                                                       |
| Mounting version           | SURFACE MOUNTING           |                   |                                                                                                                                                                                                       |
| Rated current              | 32A                        |                   |                                                                                                                                                                                                       |
| Poles                      | 3P                         |                   |                                                                                                                                                                                                       |
| Rated voltage (range)      | 0-50V                      |                   |                                                                                                                                                                                                       |
| Rated voltage              | 20-25V                     |                   |                                                                                                                                                                                                       |
| Working frequency          | 60Hz                       |                   |                                                                                                                                                                                                       |
| Working frequency          | 50Hz                       |                   |                                                                                                                                                                                                       |
| Colour                     | VIOLET                     |                   |                                                                                                                                                                                                       |
| Material                   | THERMOPLASTIC              |                   |                                                                                                                                                                                                       |
| Protection degree          | Splash proof               |                   |                                                                                                                                                                                                       |
| Protection degree IP       | IP44                       |                   |                                                                                                                                                                                                       |
| Types of available outlets | ANGLED                     |                   |                                                                                                                                                                                                       |
| Terminals                  | Screw terminals            |                   |                                                                                                                                                                                                       |
| Contact material           | CuZn (brass)               |                   |                                                                                                                                                                                                       |
| Cable entry                | M25X1 5                    |                   |                                                                                                                                                                                                       |