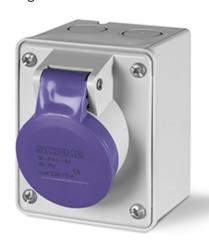

## **530.1610**SURFACE MOUNTING SOCKET

16A 2P 20-25V 50Hz 60Hz Screw terminals

**Product Approvals** 

| TECHDATA                   |                            | STANDARDS         | AND LAWS                                                                                                                                                                                              |
|----------------------------|----------------------------|-------------------|-------------------------------------------------------------------------------------------------------------------------------------------------------------------------------------------------------|
| Product type               | SURFACE MOUNTING<br>SOCKET | EN 60309-1 (1999) | [European Standard] Plugs, socket-outlets and couplers for industrial purposes. Part 1: General requirements                                                                                          |
| Commercial series          | IEC309 Series              | EN 60309-2 (1999) | [European Standard] Plugs, socket-outlets and couplers for industrial purposes. Part 2: Dimensional interchangeability requirements for pin and contact-tube accessories of harmonized configurations |
| Synthetical description    | SURFACE MOUNTING<br>SOCKET |                   |                                                                                                                                                                                                       |
| Mounting version           | SURFACE MOUNTING           |                   |                                                                                                                                                                                                       |
| Rated current              | 16A                        |                   |                                                                                                                                                                                                       |
| Poles                      | 2P                         |                   |                                                                                                                                                                                                       |
| Rated voltage (range)      | 0-50V                      |                   |                                                                                                                                                                                                       |
| Rated voltage              | 20-25V                     |                   |                                                                                                                                                                                                       |
| Working frequency          | 60Hz                       |                   |                                                                                                                                                                                                       |
| Working frequency          | 50Hz                       |                   |                                                                                                                                                                                                       |
| Colour                     | VIOLET                     |                   |                                                                                                                                                                                                       |
| Material                   | THERMOPLASTIC              |                   |                                                                                                                                                                                                       |
| Protection degree          | Splash proof               |                   |                                                                                                                                                                                                       |
| Protection degree IP       | IP44                       |                   |                                                                                                                                                                                                       |
| Types of available outlets | STRAIGHT                   |                   |                                                                                                                                                                                                       |
| Terminals                  | Screw terminals            |                   |                                                                                                                                                                                                       |
| Contact material           | CuZn (brass)               |                   |                                                                                                                                                                                                       |
| Cable entry                | DRILLING POINT MARK        |                   |                                                                                                                                                                                                       |