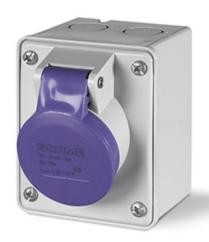

## **530.1614**SURFACE MOUNTING SOCKET

16A 3P 20-25V 50Hz 60Hz Screw terminals

**Product Approvals** 

| TECHDATA                   |                            | STANDARDS         | AND LAWS                                                                                                                                                                                                               |
|----------------------------|----------------------------|-------------------|------------------------------------------------------------------------------------------------------------------------------------------------------------------------------------------------------------------------|
| Product type               | SURFACE MOUNTING<br>SOCKET | EN 60309-1 (1999) | [European Standard] Plugs, socket-outlets and couplers for industrial purposes. Part 1: General requirements                                                                                                           |
| Commercial series          | IEC309 Series              | EN 60309-2 (1999) | N 60309-2 (1999) [European Standard] Plugs, socket-outlets and couplers for industrial purposes. Part 2: Dimensional interchangeability requirements for pin and contact-tube accessories of harmonized configurations |
| Synthetical description    | SURFACE MOUNTING<br>SOCKET |                   |                                                                                                                                                                                                                        |
| Mounting version           | SURFACE MOUNTING           |                   |                                                                                                                                                                                                                        |
| Rated current              | 16A                        |                   |                                                                                                                                                                                                                        |
| Poles                      | 3P                         |                   |                                                                                                                                                                                                                        |
| Rated voltage (range)      | 0-50V                      |                   |                                                                                                                                                                                                                        |
| Rated voltage              | 20-25V                     |                   |                                                                                                                                                                                                                        |
| Working frequency          | 60Hz                       |                   |                                                                                                                                                                                                                        |
| Working frequency          | 50Hz                       |                   |                                                                                                                                                                                                                        |
| Colour                     | VIOLET                     |                   |                                                                                                                                                                                                                        |
| Material                   | THERMOPLASTIC              |                   |                                                                                                                                                                                                                        |
| Protection degree          | Splash proof               |                   |                                                                                                                                                                                                                        |
| Protection degree IP       | IP44                       |                   |                                                                                                                                                                                                                        |
| Types of available outlets | STRAIGHT                   |                   |                                                                                                                                                                                                                        |
| Terminals                  | Screw terminals            |                   |                                                                                                                                                                                                                        |
| Contact material           | CuZn (brass)               |                   |                                                                                                                                                                                                                        |
| Cable entry                | DRILLING POINT MARK        |                   |                                                                                                                                                                                                                        |