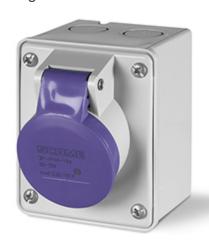

## **530.3210**SURFACE MOUNTING SOCKET

32A 2P 20-25V 50Hz 60Hz Screw terminals

**Product Approvals** 

| TECHDATA                   |                            | STANDARDS         | AND LAWS                                                                                                                                                                                              |
|----------------------------|----------------------------|-------------------|-------------------------------------------------------------------------------------------------------------------------------------------------------------------------------------------------------|
| Product type               | SURFACE MOUNTING<br>SOCKET | EN 60309-1 (1999) | [European Standard] Plugs, socket-outlets and couplers for industrial purposes. Part 1: General requirements                                                                                          |
| Commercial series          | IEC309 Series              | EN 60309-2 (1999) | [European Standard] Plugs, socket-outlets and couplers for industrial purposes. Part 2: Dimensional interchangeability requirements for pin and contact-tube accessories of harmonized configurations |
| Synthetical description    | SURFACE MOUNTING<br>SOCKET |                   |                                                                                                                                                                                                       |
| Mounting version           | SURFACE MOUNTING           |                   |                                                                                                                                                                                                       |
| Rated current              | 32A                        |                   |                                                                                                                                                                                                       |
| Poles                      | 2P                         |                   |                                                                                                                                                                                                       |
| Rated voltage (range)      | 0-50V                      |                   |                                                                                                                                                                                                       |
| Rated voltage              | 20-25V                     |                   |                                                                                                                                                                                                       |
| Working frequency          | 50Hz                       |                   |                                                                                                                                                                                                       |
| Working frequency          | 60Hz                       |                   |                                                                                                                                                                                                       |
| Colour                     | VIOLET                     |                   |                                                                                                                                                                                                       |
| Material                   | THERMOPLASTIC              |                   |                                                                                                                                                                                                       |
| Protection degree          | Splash proof               |                   |                                                                                                                                                                                                       |
| Protection degree IP       | IP44                       |                   |                                                                                                                                                                                                       |
| Types of available outlets | STRAIGHT                   |                   |                                                                                                                                                                                                       |
| Terminals                  | Screw terminals            |                   |                                                                                                                                                                                                       |
| Contact material           | CuZn (brass)               |                   |                                                                                                                                                                                                       |
| Cable entry                | DRILLING POINT MARK        |                   |                                                                                                                                                                                                       |