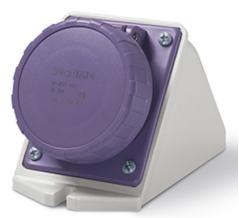

## **535.01610**SURFACE MOUNTING SOCKET

16A 2P 20-25V 50Hz 60Hz Screw terminals

**Product Approvals** 

| TECHDATA                   |                            | STANDARDS         | AND LAWS                                                                                                                                                                                              |
|----------------------------|----------------------------|-------------------|-------------------------------------------------------------------------------------------------------------------------------------------------------------------------------------------------------|
| Product type               | SURFACE MOUNTING<br>SOCKET | EN 60309-1 (1999) | [European Standard] Plugs, socket-outlets and couplers for industrial purposes. Part 1: General requirements                                                                                          |
| Commercial series          | IEC309 Series              | EN 60309-2 (1999) | [European Standard] Plugs, socket-outlets and couplers for industrial purposes. Part 2: Dimensional interchangeability requirements for pin and contact-tube accessories of harmonized configurations |
| Synthetical description    | SURFACE MOUNTING<br>SOCKET |                   |                                                                                                                                                                                                       |
| Mounting version           | SURFACE MOUNTING           |                   |                                                                                                                                                                                                       |
| Rated current              | 16A                        |                   |                                                                                                                                                                                                       |
| Poles                      | 2P                         |                   |                                                                                                                                                                                                       |
| Rated voltage (range)      | 0-50V                      |                   |                                                                                                                                                                                                       |
| Rated voltage              | 20-25V                     |                   |                                                                                                                                                                                                       |
| Working frequency          | 60Hz                       |                   |                                                                                                                                                                                                       |
| Working frequency          | 50Hz                       |                   |                                                                                                                                                                                                       |
| Colour                     | VIOLET                     |                   |                                                                                                                                                                                                       |
| Material                   | THERMOPLASTIC              |                   |                                                                                                                                                                                                       |
| Protection degree          | Watertight                 |                   |                                                                                                                                                                                                       |
| Protection degree IP       | IP66/IP67                  |                   |                                                                                                                                                                                                       |
| Types of available outlets | ANGLED                     |                   |                                                                                                                                                                                                       |
| Terminals                  | Screw terminals            |                   |                                                                                                                                                                                                       |
| Contact material           | CuZn (brass)               |                   |                                                                                                                                                                                                       |
| Cable entry                | M25X1,5                    |                   |                                                                                                                                                                                                       |