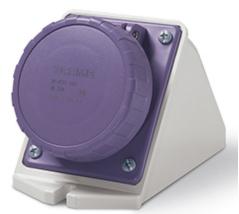

## **535.01614**SURFACE MOUNTING SOCKET

16A 3P 20-25V 50Hz 60Hz Screw terminals

**Product Approvals** 

| TECHDATA                   |                            | STANDARDS         | AND LAWS                                                                                                                                                                                              |
|----------------------------|----------------------------|-------------------|-------------------------------------------------------------------------------------------------------------------------------------------------------------------------------------------------------|
| Product type               | SURFACE MOUNTING<br>SOCKET | EN 60309-1 (1999) | [European Standard] Plugs, socket-outlets and couplers for industrial purposes. Part 1: General requirements                                                                                          |
| Commercial series          | IEC309 Series              | EN 60309-2 (1999) | [European Standard] Plugs, socket-outlets and couplers for industrial purposes. Part 2: Dimensional interchangeability requirements for pin and contact-tube accessories of harmonized configurations |
| Synthetical description    | SURFACE MOUNTING<br>SOCKET |                   |                                                                                                                                                                                                       |
| Mounting version           | SURFACE MOUNTING           |                   |                                                                                                                                                                                                       |
| Rated current              | 16A                        |                   |                                                                                                                                                                                                       |
| Poles                      | 3P                         |                   |                                                                                                                                                                                                       |
| Rated voltage (range)      | 0-50V                      |                   |                                                                                                                                                                                                       |
| Rated voltage              | 20-25V                     |                   |                                                                                                                                                                                                       |
| Working frequency          | 60Hz                       |                   |                                                                                                                                                                                                       |
| Working frequency          | 50Hz                       |                   |                                                                                                                                                                                                       |
| Colour                     | VIOLET                     |                   |                                                                                                                                                                                                       |
| Material                   | THERMOPLASTIC              |                   |                                                                                                                                                                                                       |
| Protection degree          | Watertight                 |                   |                                                                                                                                                                                                       |
| Protection degree IP       | IP66/IP67                  |                   |                                                                                                                                                                                                       |
| Types of available outlets | ANGLED                     |                   |                                                                                                                                                                                                       |
| Terminals                  | Screw terminals            |                   |                                                                                                                                                                                                       |
| Contact material           | CuZn (brass)               |                   |                                                                                                                                                                                                       |
| Cable entry                | M25X1,5                    |                   |                                                                                                                                                                                                       |