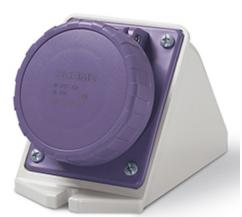

## **535.03210**SURFACE MOUNTING SOCKET

32A 2P 20-25V 50Hz 60Hz Screw terminals

**Product Approvals** 

| TECHDATA                   |                            | STANDARDS AND LAWS |                                                                                                                                                                                                                               |
|----------------------------|----------------------------|--------------------|-------------------------------------------------------------------------------------------------------------------------------------------------------------------------------------------------------------------------------|
| Commercial series          | IEC309 Series              | EN 60309-1 (1999)  | [European Standard] Plugs, socket-outlets and couplers for industrial purposes. Part                                                                                                                                          |
| Product type               | SURFACE MOUNTING<br>SOCKET | EN 60309-2 (1999)  | 1: General requirements [European Standard] Plugs, socket-outlets and couplers for industrial purposes. Part 2: Dimensional interchangeability requirements for pin and contact-tube accessories of harmonized configurations |
| Synthetical description    | SURFACE MOUNTING<br>SOCKET |                    |                                                                                                                                                                                                                               |
| Mounting version           | SURFACE MOUNTING           |                    |                                                                                                                                                                                                                               |
| Rated current              | 32A                        |                    |                                                                                                                                                                                                                               |
| Poles                      | 2P                         |                    |                                                                                                                                                                                                                               |
| Rated voltage (range)      | 0-50V                      |                    |                                                                                                                                                                                                                               |
| Rated voltage              | 20-25V                     |                    |                                                                                                                                                                                                                               |
| Working frequency          | 50Hz                       |                    |                                                                                                                                                                                                                               |
| Working frequency          | 60Hz                       |                    |                                                                                                                                                                                                                               |
| Colour                     | VIOLET                     |                    |                                                                                                                                                                                                                               |
| Material                   | THERMOPLASTIC              |                    |                                                                                                                                                                                                                               |
| Protection degree          | Watertight                 |                    |                                                                                                                                                                                                                               |
| Protection degree IP       | IP66/IP67                  |                    |                                                                                                                                                                                                                               |
| Types of available outlets | ANGLED                     |                    |                                                                                                                                                                                                                               |
| Terminals                  | Screw terminals            |                    |                                                                                                                                                                                                                               |
| Contact material           | CuZn (brass)               |                    |                                                                                                                                                                                                                               |
| Cable entry                | M25X1,5                    |                    |                                                                                                                                                                                                                               |