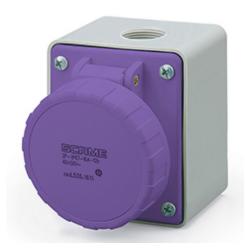

## **535.1614**SURFACE MOUNTING SOCKET

16A 3P 20-25V 50Hz 60Hz Screw terminals

**Product Approvals** 

| TECHDATA                   |                            | STANDARDS AND LAWS |                                                                                                                                                                                                       |
|----------------------------|----------------------------|--------------------|-------------------------------------------------------------------------------------------------------------------------------------------------------------------------------------------------------|
| Product type               | SURFACE MOUNTING<br>SOCKET | EN 60309-1 (1999)  | [European Standard] Plugs, socket-outlets and couplers for industrial purposes. Part 1: General requirements                                                                                          |
| Commercial series          | IEC309 Series              |                    | [European Standard] Plugs, socket-outlets and couplers for industrial purposes. Part 2: Dimensional interchangeability requirements for pin and contact-tube accessories of harmonized configurations |
| Synthetical description    | SURFACE MOUNTING<br>SOCKET |                    |                                                                                                                                                                                                       |
| Mounting version           | SURFACE MOUNTING           |                    |                                                                                                                                                                                                       |
| Rated current              | 16A                        |                    |                                                                                                                                                                                                       |
| Poles                      | 3P                         |                    |                                                                                                                                                                                                       |
| Rated voltage (range)      | 0-50V                      |                    |                                                                                                                                                                                                       |
| Rated voltage              | 20-25V                     |                    |                                                                                                                                                                                                       |
| Working frequency          | 60Hz                       |                    |                                                                                                                                                                                                       |
| Working frequency          | 50Hz                       |                    |                                                                                                                                                                                                       |
| Colour                     | VIOLET                     |                    |                                                                                                                                                                                                       |
| Material                   | THERMOPLASTIC              |                    |                                                                                                                                                                                                       |
| Protection degree          | Watertight                 |                    |                                                                                                                                                                                                       |
| Protection degree IP       | IP66/IP67                  |                    |                                                                                                                                                                                                       |
| Types of available outlets | STRAIGHT                   |                    |                                                                                                                                                                                                       |
| Terminals                  | Screw terminals            |                    |                                                                                                                                                                                                       |
| Contact material           | CuZn (brass)               |                    |                                                                                                                                                                                                       |
| Cable entry                | DRILLING POINT MARK        |                    |                                                                                                                                                                                                       |