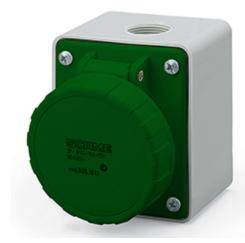

## 535.32112 SURFACE MOUNTING SOCKET

32A 2P 2h 20-25V 40-50V 300Hz Screw terminals

**Product Approvals** 

| TECHDATA                   |                            | STANDARDS AND LAWS       |                                                                                                                        |
|----------------------------|----------------------------|--------------------------|------------------------------------------------------------------------------------------------------------------------|
| Product type               | SURFACE MOUNTING<br>SOCKET | EN 60309-1 (1999)        | [European Standard] Plugs, socket-outlets<br>and couplers for industrial purposes. Part<br>1: General requirements     |
| Commercial series          | IEC309 Series              | and c<br>2: Diu<br>requi | [European Standard] Plugs, socket-outlets and couplers for industrial purposes. Part                                   |
| Synthetical description    | SURFACE MOUNTING<br>SOCKET |                          | 2: Dimensional interchangeability<br>requirements for pin and contact-tube<br>accessories of harmonized configurations |
| Mounting version           | SURFACE MOUNTING           |                          |                                                                                                                        |
| Rated current              | 32A                        |                          |                                                                                                                        |
| Poles                      | 2P                         |                          |                                                                                                                        |
| Hour position              | 2h                         |                          |                                                                                                                        |
| Rated voltage (range)      | 0-50V                      |                          |                                                                                                                        |
| Rated voltage              | 20-25V                     |                          |                                                                                                                        |
| Rated voltage              | 40-50V                     |                          |                                                                                                                        |
| Working frequency          | 300Hz                      |                          |                                                                                                                        |
| Colour                     | GREEN                      |                          |                                                                                                                        |
| Material                   | THERMOPLASTIC              |                          |                                                                                                                        |
| Protection degree          | Watertight                 |                          |                                                                                                                        |
| Protection degree IP       | IP66/IP67                  |                          |                                                                                                                        |
| Types of available outlets | STRAIGHT                   |                          |                                                                                                                        |
| Terminals                  | Screw terminals            |                          |                                                                                                                        |
| Contact material           | CuZn (brass)               |                          |                                                                                                                        |