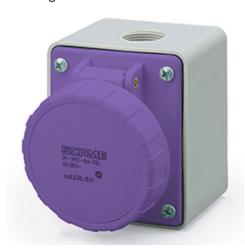

## **535.3214**SURFACE MOUNTING SOCKET

32A 3P 20-25V 50Hz 60Hz Screw terminals

**Product Approvals** 

| TECHDATA                   |                            | STANDARDS AND LAWS |                                                                                                                                                                                                                               |
|----------------------------|----------------------------|--------------------|-------------------------------------------------------------------------------------------------------------------------------------------------------------------------------------------------------------------------------|
| Commercial series          | IEC309 Series              | EN 60309-1 (1999)  | [European Standard] Plugs, socket-outlets and couplers for industrial purposes. Part                                                                                                                                          |
| Product type               | SURFACE MOUNTING<br>SOCKET | EN 60309-2 (1999)  | 1: General requirements [European Standard] Plugs, socket-outlets and couplers for industrial purposes. Part 2: Dimensional interchangeability requirements for pin and contact-tube accessories of harmonized configurations |
| Synthetical description    | SURFACE MOUNTING<br>SOCKET |                    |                                                                                                                                                                                                                               |
| Mounting version           | SURFACE MOUNTING           |                    |                                                                                                                                                                                                                               |
| Rated current              | 32A                        |                    |                                                                                                                                                                                                                               |
| Poles                      | 3P                         |                    |                                                                                                                                                                                                                               |
| Rated voltage (range)      | 0-50V                      |                    |                                                                                                                                                                                                                               |
| Rated voltage              | 20-25V                     |                    |                                                                                                                                                                                                                               |
| Working frequency          | 60Hz                       |                    |                                                                                                                                                                                                                               |
| Working frequency          | 50Hz                       |                    |                                                                                                                                                                                                                               |
| Colour                     | VIOLET                     |                    |                                                                                                                                                                                                                               |
| Material                   | THERMOPLASTIC              |                    |                                                                                                                                                                                                                               |
| Protection degree          | Watertight                 |                    |                                                                                                                                                                                                                               |
| Protection degree IP       | IP66/IP67                  |                    |                                                                                                                                                                                                                               |
| Types of available outlets | STRAIGHT                   |                    |                                                                                                                                                                                                                               |
| Terminals                  | Screw terminals            |                    |                                                                                                                                                                                                                               |
| Contact material           | CuZn (brass)               |                    |                                                                                                                                                                                                                               |
| Cable entry                | DRILLING POINT MARK        |                    |                                                                                                                                                                                                                               |