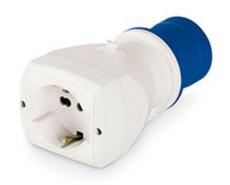

## **610.371**ONE-WAY ADAPTOR

IP20 16A 2P+E 250V 6h 1 P40

**Product Approvals** 

| TECHDATA                |                 | STANDARDS                        | AND LAWS                                                            |
|-------------------------|-----------------|----------------------------------|---------------------------------------------------------------------|
| Protection degree       | No protection   | EN 50250 (2002)                  | [European Standard] Conversion adapters for industrial use          |
| Product type            | ONE-WAY ADAPTOR | DIRECTIVE LOW<br>VOLTAGE 2014/35 | [European Directives] Low Voltage Directive                         |
| Commercial series       | ADAPTO Series   | /UE<br>DIRECTIVE RoHS            | [European Law] Restriction of the use of                            |
| Synthetical description | ONE-WAY ADAPTOR | 2011/65/EU                       | certain hazardous substances in electrical and electronic equipment |
| Material                | THERMOPLASTIC   |                                  |                                                                     |
| Protection degree IP    | IP20            |                                  |                                                                     |
| Rated current           | 16A             |                                  |                                                                     |
| Poles                   | 2P+E            |                                  |                                                                     |
| Rated voltage           | 250V            |                                  |                                                                     |
| Hour position           | 6h              |                                  |                                                                     |
| Notes                   | 1 P40           |                                  |                                                                     |