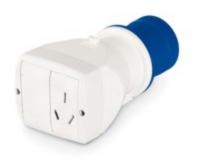

## **610.377 ONE-WAY ADAPTOR** IP20 10A 2P+E 250V 6h ARGENTINIAN

**Product Approvals** 

| TECHDATA                |                 | STANDARDS AND LAWS           |                                                                                                                    |
|-------------------------|-----------------|------------------------------|--------------------------------------------------------------------------------------------------------------------|
| Protection degree       | No protection   | DIRECTIVE RoHS<br>2011/65/EU | [European Law] Restriction of the use of<br>certain hazardous substances in electrical<br>and electronic equipment |
| Product type            | ONE-WAY ADAPTOR |                              |                                                                                                                    |
| Commercial series       | ADAPTO Series   |                              |                                                                                                                    |
| Synthetical description | ONE-WAY ADAPTOR |                              |                                                                                                                    |
| Material                | THERMOPLASTIC   |                              |                                                                                                                    |
| Protection degree IP    | IP20            |                              |                                                                                                                    |
| Rated current           | 10A             |                              |                                                                                                                    |
| Poles                   | 2P+E            |                              |                                                                                                                    |
| Rated voltage           | 250V            |                              |                                                                                                                    |
| Hour position           | 6h              |                              |                                                                                                                    |
| Notes                   | ARGENTINIAN     |                              |                                                                                                                    |