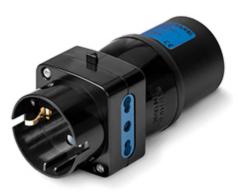

## **610.388.N** ONE-WAY ADAPTOR IP20 16A 2P+E 250V 6h 2 BIV.+1 P30

**Product Approvals** 

| TECHDATA                |                 | STANDARDS                                                               |                                                                                                              |
|-------------------------|-----------------|-------------------------------------------------------------------------|--------------------------------------------------------------------------------------------------------------|
| Protection degree       | No protection   | DIRECTIVE LOW<br>VOLTAGE 2014/35<br>/UE<br>DIRECTIVE RoHS<br>2011/65/EU | [European Directives] Low Voltage<br>Directive                                                               |
| Commercial series       | ADAPTO Series   |                                                                         | [European Law] Restriction of the use of certain hazardous substances in electrical and electronic equipment |
| Product type            | ONE-WAY ADAPTOR |                                                                         |                                                                                                              |
| Synthetical description | ONE-WAY ADAPTOR |                                                                         |                                                                                                              |
| Material                | THERMOPLASTIC   |                                                                         |                                                                                                              |
| Protection degree IP    | IP20            |                                                                         |                                                                                                              |
| Rated current           | 16A             |                                                                         |                                                                                                              |
| Poles                   | 2P+E            |                                                                         |                                                                                                              |
| Rated voltage           | 250V            |                                                                         |                                                                                                              |
| Hour position           | 6h              |                                                                         |                                                                                                              |
| Notes                   | 2 BIV.+1 P30    |                                                                         |                                                                                                              |