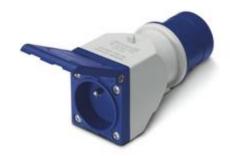

## **610.391 ONE-WAY ADAPTOR**IP20 16A 2P+E 250V 6h FRENCH

**Product Approvals** 

| TECHDATA                |                 | STANDARDS AND LAWS               |                                                                     |
|-------------------------|-----------------|----------------------------------|---------------------------------------------------------------------|
| Protection degree       | No protection   | EN 50250 (1998)                  | [European Standard] Conversion adaptors for industrial use          |
| Commercial series       | ADAPTO Series   | DIRECTIVE LOW<br>VOLTAGE 2014/35 | [European Directives] Low Voltage Directive                         |
| Product type            | ONE-WAY ADAPTOR | /UE<br>DIRECTIVE RoHS            | [European Law] Restriction of the use of                            |
| Synthetical description | ONE-WAY ADAPTOR | 2011/65/EU                       | certain hazardous substances in electrical and electronic equipment |
| Material                | THERMOPLASTIC   |                                  |                                                                     |
| Protection degree IP    | IP20            |                                  |                                                                     |
| Rated current           | 16A             |                                  |                                                                     |
| Poles                   | 2P+E            |                                  |                                                                     |
| Rated voltage           | 250V            |                                  |                                                                     |
| Hour position           | 6h              |                                  |                                                                     |
| Notes                   | FRENCH          |                                  |                                                                     |