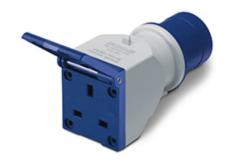

## **610.392** ONE-WAY ADAPTOR

IP20 13A 2P+E 250V 6h BRITISH

**Product Approvals** 

| TECHDATA                |                 | STANDARDS                        | AND LAWS                                                            |
|-------------------------|-----------------|----------------------------------|---------------------------------------------------------------------|
| Protection degree       | No protection   | EN 50250 (2002)                  | [European Standard] Conversion adapters for industrial use          |
| Commercial series       | ADAPTO Series   | DIRECTIVE LOW<br>VOLTAGE 2014/35 | [European Directives] Low Voltage Directive                         |
| Product type            | ONE-WAY ADAPTOR | /UE<br>DIRECTIVE RoHS            | [European Law] Restriction of the use of                            |
| Synthetical description | ONE-WAY ADAPTOR | 2011/65/EU                       | certain hazardous substances in electrical and electronic equipment |
| Material                | THERMOPLASTIC   |                                  |                                                                     |
| Protection degree IP    | IP20            |                                  |                                                                     |
| Rated current           | 13A             |                                  |                                                                     |
| Poles                   | 2P+E            |                                  |                                                                     |
| Rated voltage           | 250V            |                                  |                                                                     |
| Hour position           | 6h              |                                  |                                                                     |
| Notes                   | BRITISH         |                                  |                                                                     |