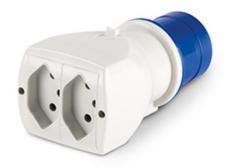

## **610.395 ONE-WAY ADAPTOR**IP20 10A 2P+E 250V 6h 2 BRASIL

**Product Approvals** 

| TECHDATA                |                 |
|-------------------------|-----------------|
| Protection degree       | No protection   |
| Commercial series       | ADAPTO Series   |
| Product type            | ONE-WAY ADAPTOR |
| Synthetical description | ONE-WAY ADAPTOR |
| Material                | THERMOPLASTIC   |
| Protection degree IP    | IP20            |
| Rated current           | 10A             |
| Poles                   | 2P+E            |
| Rated voltage           | 250V            |
| Hour position           | 6h              |
| Notes                   | 2 BRASIL        |