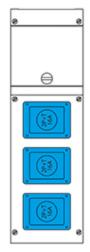

## **632.3005-055**DISTRIBUTION ASSEMBLY

IP44 2P+E 16A 230V

**Product Approvals** 

| TECHDATA                        |                       |
|---------------------------------|-----------------------|
| Mounting version                | SURFACE MOUNTING      |
| Protection degree               | Splash proof          |
| Commercial series               | BLOCK Series          |
| Product type                    | DISTRIBUTION ASSEMBLY |
| Synthetical description         | DISTRIBUTION ASSEMBLY |
| Material                        | THERMOPLASTIC         |
| Protection degree IP            | IP44                  |
| No. of available outlets        | 3 NR                  |
| No. p.m. socket 2P+E 16A<br>P40 | 3 NR                  |
| Inlet supply unit               | Not provided          |
| Rated current                   | 16A                   |
| Rated voltage                   | 230V                  |
| Poles                           | 2P+E                  |