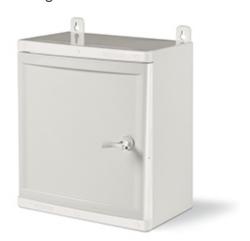

## **Product Technical Sheet**

24 Aug 2023 07:35

M320 TYPE 1 320x370x210mm

**Product Approvals** 

| TECHDATA                |                          | STANDARDS               | AND LAWS                                                                                                                                                                                                                                                                                                   |
|-------------------------|--------------------------|-------------------------|------------------------------------------------------------------------------------------------------------------------------------------------------------------------------------------------------------------------------------------------------------------------------------------------------------|
| Product type            | CABINET                  | EN 60670-1 (2005)       | [European Standard] Boxes and enclosures for electrical accessories for household and similar fixed electrical installations. General requirements                                                                                                                                                         |
| Commercial series       | EASYBOX Series           |                         |                                                                                                                                                                                                                                                                                                            |
| Synthetical description | CABINET                  | EN 60670-1/A1<br>(2014) | [European Standard] Boxes and<br>enclosures for electrical accessories for<br>household and similar fixed electrical<br>installations. General requirements                                                                                                                                                |
| Housing                 | TYPE 1                   |                         |                                                                                                                                                                                                                                                                                                            |
| Modularity              | M320                     | EN 60670-24 (2014)      | [European Standard] Boxes and enclosures for electrical accessories for household and similar fixed electrical installations - Part 24: Particular requirements for enclosures for housing protective devices and other power dissipating electrical equipment [European Directives] Low Voltage Directive |
| N.° modules             | 12 DIN (for row)         |                         |                                                                                                                                                                                                                                                                                                            |
| Protection degree IK    | IK10                     |                         |                                                                                                                                                                                                                                                                                                            |
| Dimensions              | 320x370x210mm            | -                       |                                                                                                                                                                                                                                                                                                            |
| Material                | LT (Thermoplastic alloy) |                         |                                                                                                                                                                                                                                                                                                            |
| Colour                  | GREY                     |                         |                                                                                                                                                                                                                                                                                                            |
| Notes1                  | KIT 24                   |                         |                                                                                                                                                                                                                                                                                                            |