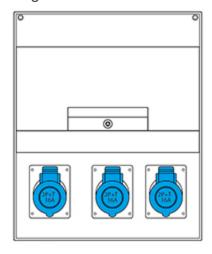

## **671.3030-97**DISTRIBUTION ASSEMBLY

3 NR IP44 328x400x140mm

Product Approvals

| TECHDATA                      |                                  | STANDARDS AND LAWS                      |                                                                                                                                                                                       |
|-------------------------------|----------------------------------|-----------------------------------------|---------------------------------------------------------------------------------------------------------------------------------------------------------------------------------------|
| Protection degree             | Splash proof                     | EN 61439-3 (2012-<br>04)                | <ul> <li>[European Standard] Low-voltage<br/>switchgear and controlgear assemblies -<br/>Part 3: Distribution boards intended to be<br/>operated by ordinary persons (DBO)</li> </ul> |
| Mounting version              | SURFACE MOUNTING                 |                                         |                                                                                                                                                                                       |
| Product type                  | DISTRIBUTION ASSEMBLY            | DIRECTIVE LOW<br>VOLTAGE 2014/35<br>/UE | [European Directives] Low Voltage Directive                                                                                                                                           |
| Commercial series             | DOMINO IP66 Series<br>[assembly] | DIRECTIVE EMC<br>2014/30/UE             | [European Directives] Electromagnetic Compatibility Directive                                                                                                                         |
| Synthetical description       | DISTRIBUTION ASSEMBLY            | DIRECTIVE RoHS<br>2011/65/EU            | [European Law] Restriction of the use of certain hazardous substances in electrical                                                                                                   |
| Material                      | THERMOPLASTIC                    |                                         | and electronic equipment                                                                                                                                                              |
| Dimensions                    | 328x400x140mm                    |                                         |                                                                                                                                                                                       |
| Protection degree IP          | IP44                             |                                         |                                                                                                                                                                                       |
| Protection degree IK          | IK07                             |                                         |                                                                                                                                                                                       |
| Inlet supply unit (*)         | Supply by terminal block         |                                         |                                                                                                                                                                                       |
| No. of available outlets      | 3 NR                             |                                         |                                                                                                                                                                                       |
| In disp. ing/tipo apparecchio | Not applicable                   |                                         |                                                                                                                                                                                       |
| Max power gen.                | 9 KW                             |                                         |                                                                                                                                                                                       |
| No. MCB 1P 16A                | 3 NR                             |                                         |                                                                                                                                                                                       |