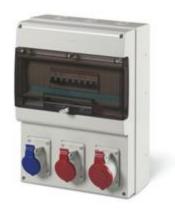

## **671.3035-97**DISTRIBUTION ASSEMBLY

IP44 2P+E 230V

**Product Approvals** 

| TECHDATA |                          |                                  | STANDARDS AND LAWS                      |                                             |
|----------|--------------------------|----------------------------------|-----------------------------------------|---------------------------------------------|
| Р        | rotection degree         | Splash proof                     | DIRECTIVE LOW<br>VOLTAGE 2014/35<br>/UE | [European Directives] Low Voltage Directive |
| N        | Mounting version         | SURFACE MOUNTING                 |                                         |                                             |
| Р        | roduct type              | DISTRIBUTION ASSEMBLY            |                                         |                                             |
| C        | commercial series        | DOMINO IP66 Series<br>[assembly] |                                         |                                             |
| S        | ynthetical description   | DISTRIBUTION ASSEMBLY            |                                         |                                             |
| N        | laterial                 | THERMOPLASTIC                    |                                         |                                             |
| Р        | rotection degree IP      | IP44                             |                                         |                                             |
| N        | lo. of available outlets | 3 NR                             |                                         |                                             |
| Ir       | nlet supply unit         | Not provided                     |                                         |                                             |
| R        | ated voltage             | 230V                             |                                         |                                             |
| Р        | oles                     | 2P+E                             |                                         |                                             |