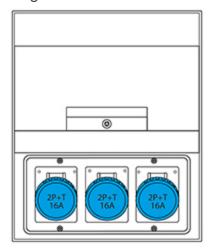

## **671.3535-97**DISTRIBUTION ASSEMBLY

IP66 2P+E 230V

**Product Approvals** 

| TECHDATA                 |                                  | ST                  |
|--------------------------|----------------------------------|---------------------|
| Protection degree        | Splash proof                     | DIRE<br>VOLT<br>/UE |
| Mounting version         | SURFACE MOUNTING                 |                     |
| Product type             | DISTRIBUTION ASSEMBLY            |                     |
| Commercial series        | DOMINO IP66 Series<br>[assembly] |                     |
| Synthetical description  | DISTRIBUTION ASSEMBLY            |                     |
| Material                 | THERMOPLASTIC                    |                     |
| Protection degree IP     | IP66                             |                     |
| No. of available outlets | 3 NR                             |                     |
| Inlet supply unit        | Not provided                     |                     |
| Rated voltage            | 230V                             |                     |
| Poles                    | 2P+E                             |                     |