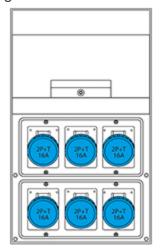

## **671.6565-119**DISTRIBUTION ASSEMBLY

IP66 2P+E 230V

**Product Approvals** 

| TECHDATA                 |                                  | S          |
|--------------------------|----------------------------------|------------|
| Protection degree        | Splash proof                     | DIR<br>VOI |
| Mounting version         | SURFACE MOUNTING                 | /UE        |
| Product type             | DISTRIBUTION ASSEMBLY            |            |
| Commercial series        | DOMINO IP66 Series<br>[assembly] |            |
| Synthetical description  | DISTRIBUTION ASSEMBLY            |            |
| Material                 | THERMOPLASTIC                    |            |
| Protection degree IP     | IP66                             |            |
| No. of available outlets | 6 NR                             |            |
| Inlet supply unit        | Not provided                     |            |
| Rated voltage            | 230V                             |            |
| Poles                    | 2P+E                             |            |