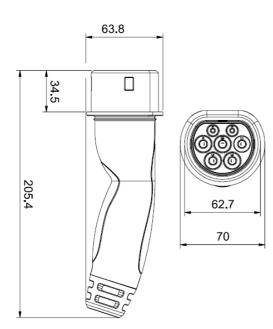

s - Charging cables for electric vehicles

#### > PLUG DIMENSIONS



# > TECHNICAL CHARACTERISTICS

| Rated current:         | 20A                 |
|------------------------|---------------------|
| Rated voltage:         | 200-250VAC          |
| Frequency:             | 50-60Hz             |
| Insulating voltage:    | 500V                |
| Protection degree:     | IP44                |
| Operating temperature: | -30°C +50°C         |
| Material:              | Engineering plastic |
| Salt mist:             | Resistant           |
| UV radiation:          | Resistant           |

# > CABLE

| Rated voltage:     | 450/750V |
|--------------------|----------|
| Insulation/Sheath: | PUR      |
| Max. temperature:  | +90°C    |
| Max. extension:    | 4m       |

## > CONNECTOR DIMENSIONS