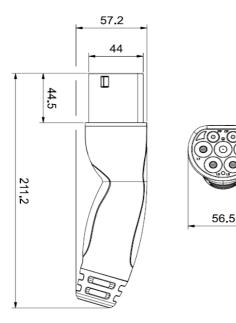

# 201.CS2121-4S

Cord set with spiral cable 3x2,5+1x0,5 plug Type 2 20A 1P - connector Type 2 20A 1P



## > REFERENCE STANDARD

## EN 62196-1

Plugs, socket-outlets, vehicle couplers and vehicle inlets. Conductive charging of electric vehicles.

Part 1: General requirements.

EN 62196-2

Plugs, socket-outlets and vehicle couplers. Conductive charging of electric vehicles. Part 2: Dimensional interchangeability requirements for a.c. pin and contact-tube accessories. EN 50620

Electric cables - Charging cables for electric vehicles

#### > PLUG DIMENSIONS



# > TECHNICAL CHARACTERISTICS

| Rated current:         | 20A                 |
|------------------------|---------------------|
| Rated voltage:         | 200-250VAC          |
| Frequency:             | 50-60Hz             |
| Insulating voltage:    | 500V                |
| Protection degree:     | IP44                |
| Operating temperature: | -30°C +50°C         |
| Material:              | Engineering plastic |
| Salt mist:             | Resistant           |
| UV radiation:          | Resistant           |

# > CABLE

| Rated voltage:     | 450/750V |
|--------------------|----------|
| Insulation/Sheath: | PUR      |
| Max. temperature:  | +90°C    |
| Max. extension:    | 4m       |

## > CONNECTOR DIMENSIONS