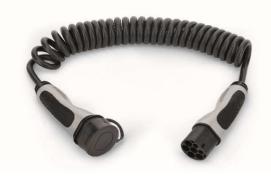

# 201.CS2121-4S

Cord set with spiral cable 3x2,5+1x0,5 plug Type 2 20A 1P - connector Type 2 20A 1P