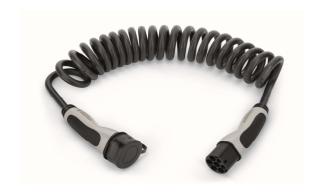

# 201.CS2424-4S

Cord set with spiral cable 5x6+1x0,5 plug Type 2 32A 3P - connector Type 2 32A 3P