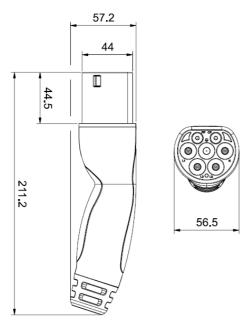

# 201.CS2424-4S

Cord set with spiral cable 5x6+1x0,5 plug Type 2 32A 3P - connector Type 2 32A 3P



#### > REFERENCE STANDARD

### EN 62196-1

Plugs, socket-outlets, vehicle couplers and vehicle inlets.
Conductive charging of electric vehicles.

Part 1: General requirements.

### EN 62196-2

Plugs, socket-outlets and vehicle couplers. Conductive charging of electric vehicles.

Part 2: Dimensional interchangeability requirements for a.c. pin and contact-tube accessories.

#### EN 50620

Electric cables - Charging cables for electric vehicles

## > PLUG DIMENSIONS



#### > TECHNICAL CHARACTERISTICS

| 32A                 |
|---------------------|
| 380-480VAC          |
| 50-60Hz             |
| 500V                |
| IP44                |
| -30°C +50°C         |
| Engineering plastic |
| Resistant           |
| Resistant           |
|                     |

#### > CABLE

| Rated voltage:     | 450/750V |
|--------------------|----------|
| Insulation/Sheath: | PUR      |
| Max. temperature:  | +90°C    |
| Max. extension:    | 4m       |

### > CONNECTOR DIMENSIONS