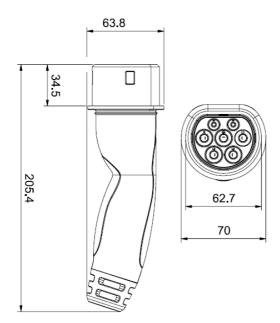

62196-2

Plugs, socket-outlets and vehicle couplers. Conductive charging of electric vehicles.

Part 2: Dimensional interchangeability requirements for a.c. pin and contact-tube accessories.

#### EN 50620

Electric cables - Charging cables for electric vehicles

## > PLUG DIMENSIONS



#### > TECHNICAL CHARACTERISTICS

| 32A                 |
|---------------------|
| 380-480VAC          |
| 50-60Hz             |
| 500V                |
| IP44                |
| -30°C +50°C         |
| Engineering plastic |
| Resistant           |
| Resistant           |
|                     |

#### > CABLE

| Rated voltage:     | 450/750V |
|--------------------|----------|
| Insulation/Sheath: | PUR      |
| Max. temperature:  | +90°C    |
| Max. extension:    | 4m       |

### > CONNECTOR DIMENSIONS