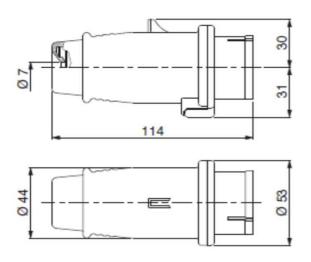

# 201.CSA111-5

Cord set with plug Type 3A 16A 1P cable 3x2,5+1x0,5 5m - connector Type 1 20A 1P



#### > REFERENCE STANDARD

## EN 62196-1

Plugs, socket-outlets, vehicle couplers and vehicle inlets.
Conductive charging of electric vehicles.

Part 1: General requirements.

## EN 62196-2

Plugs, socket-outlets and vehicle couplers. Conductive charging of electric vehicles.

Part 2: Dimensional interchangeability requirements for a.c. pin and contact-tube accessories.

#### EN 50620

Electric cables - Charging cables for electric vehicles

### > PLUG DIMENSIONS



## > TECHNICAL CHARACTERISTICS

| 20A                 |
|---------------------|
| 200-250VAC          |
| 50-60Hz             |
| 500V                |
| IP44                |
| -30°C +50°C         |
| Engineering plastic |
| Resistant           |
| Resistant           |
|                     |

#### > CABLE

| Rated voltage:     | 450/750V |
|--------------------|----------|
| Insulation/Sheath: | PUR      |
| Max. temperature:  | +90°C    |
|                    |          |

## > CONNECTOR DIMENSIONS