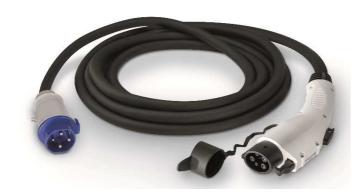

# 201.CSA111-5

Cord set with plug Type 3A 16A 1P cable 3x2,5+1x0,5 5m - connector Type 1 20A 1P