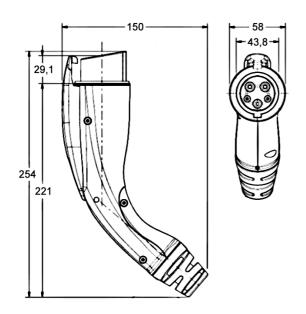

N 62196-2

Plugs, socket-outlets and vehicle couplers. Conductive charging of electric vehicles.

Part 2: Dimensional interchangeability requirements for a.c. pin and contact-tube accessories.

#### EN 50620

Electric cables - Charging cables for electric vehicles

### > PLUG DIMENSIONS



## > TECHNICAL CHARACTERISTICS

| 20A                 |
|---------------------|
| 200-250VAC          |
| 50-60Hz             |
| 500V                |
| IP44                |
| -30°C +50°C         |
| Engineering plastic |
| Resistant           |
| Resistant           |
|                     |

#### > CABLE

| Rated voltage:     | 450/750V |
|--------------------|----------|
| Insulation/Sheath: | PUR      |
| Max. temperature:  | +90°C    |
|                    |          |

## > CONNECTOR DIMENSIONS