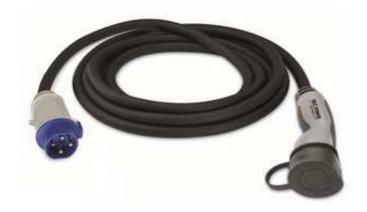

# 201.CSA121-5

Cord set with plug Type 3A 16A 1P cable 3x2,5+1x0,5 5m - connector Type 2 20A 1P