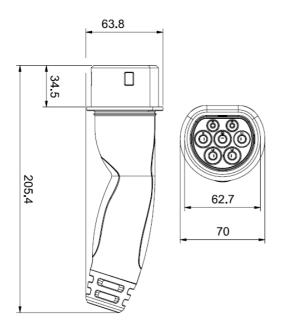

lers and vehicle inlets.
Conductive charging of electric vehicles.

Part 1: General requirements.

## EN 62196-2

Plugs, socket-outlets and vehicle couplers. Conductive charging of electric vehicles.

Part 2: Dimensional interchangeability requirements for a.c. pin and contact-tube accessories.

#### EN 50620

Electric cables - Charging cables for electric vehicles

### > PLUG DIMENSIONS



#### > TECHNICAL CHARACTERISTICS

| 20A                 |
|---------------------|
| 200-250VAC          |
| 50-60Hz             |
| 500V                |
| IP44                |
| -30°C +50°C         |
| Engineering plastic |
| Resistant           |
| Resistant           |
|                     |

#### > CABLE

| 450/750V |
|----------|
| PUR      |
| +90°C    |
|          |

## > CONNECTOR DIMENSIONS