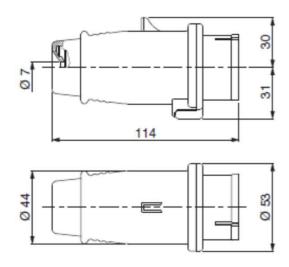

# 201.CSA121-5

Cord set with plug Type 3A 16A 1P cable 3x2,5+1x0,5 5m - connector Type 2 20A 1P



#### > REFERENCE STANDARD

## EN 62196-1

Plugs, socket-outlets, vehicle couplers and vehicle inlets.
Conductive charging of electric vehicles.

Part 1: General requirements.

## EN 62196-2

Plugs, socket-outlets and vehicle couplers. Conductive charging of electric vehicles.

Part 2: Dimensional interchangeability requirements for a.c. pin and contact-tube accessories.

#### EN 50620

Electric cables - Charging cables for electric vehicles

### > PLUG DIMENSIONS



#### > TECHNICAL CHARACTERISTICS

| 20A                 |
|---------------------|
| 200-250VAC          |
| 50-60Hz             |
| 500V                |
| IP44                |
| -30°C +50°C         |
| Engineering plastic |
| Resistant           |
| Resistant           |
|                     |

#### > CABLE

| 450/750V |
|----------|
| PUR      |
| +90°C    |
|          |

## > CONNECTOR DIMENSIONS