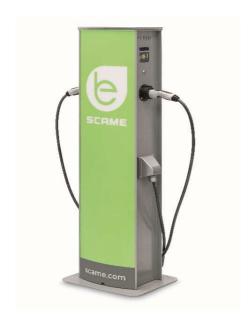

# 204.CA23R-T24T24

Pillar in painted galvanized steel with 2 connectors Type 2 32A 400Vac 22kW with cable

#### > FUNCTIONS

charge in mode 3 with pwm circuit pilot protection against overcurrents and electric shock energy metering and current consumption identification of authorized user power contactor aperture monitoring charge managing in case of power outage working in mode stand-alone free or personal predisposition for serial communication

# > EQUIPMENTS

- 1 base with separation chamber
- 1 lighting head in translucent and RGB led
- 1 couple of front panels in polycarbonate
- 1 terminal strip 5x35mm2
- 1 main switch 4P 80A
- 2 circuit breakers 3P+N C40 30mA ist. A
- 2 shunt trip releases 24Vdc
- 2 digital energy meters 3P+N 80A
- 2 modular contactors 4P 40A 24Vdc
- 2 DC Leakage detectors
- 1 fuse holder 1P+N gG 4A
- 1 power supply 24Vdc 36W
- 2 control cards
- 1 backup battery
- 2 lcd display 2x20 rows backlight
- 2 readers RFID 13,56MHz
- 2 stop charge push-buttons (mode free)
- 2 inlets dummy for connector storage
- 2 cables 5G6+1x0,5mm2 2m (Extensible 3 m)