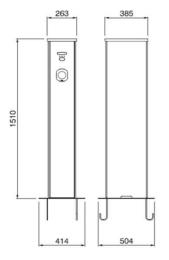

# 204.CA23R-T24T24

Pillar in painted galvanized steel with 2 connectors Type 2 32A 400Vac 22kW with cable



#### > FUNCTIONS

charge in mode 3 with pwm circuit pilot protection against overcurrents and electric shock energy metering and current consumption identification of authorized user power contactor aperture monitoring charge managing in case of power outage working in mode stand-alone free or personal predisposition for serial communication

# > DIMENSION



#### > REFERENCE STANDARD

## IEC/EN 61851-1

Electric vehicle conductive charging system.

Part 1: General requirement.

## IEC/EN 61439-7

Low-voltage switchgear and control gear assemblies.

Part 7: Assemblies for e.v. charging stations.

# > TECHNICAL CHARACTERISTICS

| Rated current:         | 63A              |
|------------------------|------------------|
| Rated voltage:         | 400Vac           |
| Frequency:             | 50-60Hz          |
| Insulating voltage:    | 500V             |
| Protection degree:     | IP54             |
| Operating temperature: | -30°C +50°C      |
| Material:              | Galvanized steel |
| Glow wire test:        | -                |
| IK degree at 20°C:     | IK10             |
| Color:                 | Grey             |
| Mounting