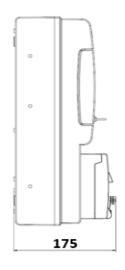

---------------|---------------------|
| Rated voltage:         | 230Vac              |
| Frequency:             | 50-60Hz             |
| Insulating voltage:    | 250V                |
| Protection degree:     | IP56                |
| Operating temperature: | -25°C +40°C         |
| Material:              | Engineering plastic |
| Glow wire test:        | 650°C               |
| IK degree at 20°C:     | IK08                |
| Color:                 | Anthracite          |
| Mounting               | Wall mounting       |
| Salt mist:             | Resistant           |
| UV radiation:          | Resistant           |
|                        |                     |

# > EQUIPMENTS

- 1 RCD 2P 25A 30mA ist. AC
- 1 MCB 1P+N C16 4,5 KA
- 1 interlocked IP56 socket mated

#### > DIMENSION