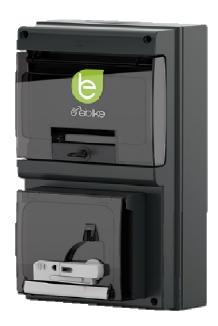

# 204.UB11M-P4

Plastic wall mounting consumer unit with 1 domestic interlocked Italian socket P40 16A 230Vac 3,7kW

# > EQUIPMENTS

- 1 RCD 2P 25A 30mA ist. AC
- 1 MCB 1P+N C16 4,5 KA
- 1 interlocked IP56 socket mated