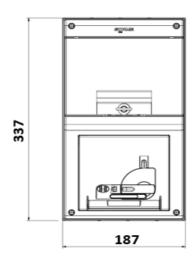

-----------------|---------------------|
| Rated voltage:         | 230Vac              |
| Frequency:             | 50-60Hz             |
| Insulating voltage:    | 250V                |
| Protection degree:     | IP56                |
| Operating temperature: | -25°C +40°C         |
| Material:              | Engineering plastic |
| Glow wire test:        | 650°C               |
| IK degree at 20°C:     | IK08                |
| Color:                 | Anthracite          |
| Mounting               | Wall mounting       |
| Salt mist:             | Resistant           |
| UV radiation:          | Resistant           |
|                        |                     |

# > EQUIPMENTS

- 1 RCD 2P 25A 30mA ist. AC
- 1 MCB 1P+N C16 4,5 KA
- 1 interlocked IP56 socket mated

#### > DIMENSION