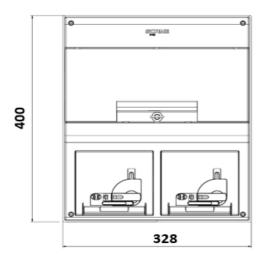

switchgear and controlgear assemblies Part 3: Distribution boards intended to be operated by ordinary persons



## > FUNCTIONS

charge in mode 1

protection against overcurrents and electric shock protection against direct contact Safety Child Shutters working in mode stand-alone free

#### > TECHNICAL CHARACTERISTICS

| 16A                 |
|---------------------|
| 230Vac              |
| 50-60Hz             |
| 250V                |
| IP56                |
| -25°C +40°C         |
| Engineering plastic |
| 650°C               |
| IK08                |
| Anthracite          |
| Wall mounting       |
| Resistant           |
| Resistant           |
|                     |

## > EQUIPMENTS

2 RCD 2P 25A 30mA ist. AC 2 MCB 1P+N C16 4,5 KA 2 interlocked IP56 sockets mated

#### > DIMENSION