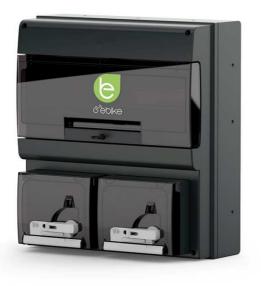

# 204.UB21M-P4

Plastic wall mounting consumer unit with

2 domestic interlocked Italian sockets P40 16A 230Vac 3,7kW

## > EQUIPMENTS

2 RCD 2P 25A 30mA ist. AC 2 MCB 1P+N C16 4,5 KA 2 interlocked IP56 sockets mated