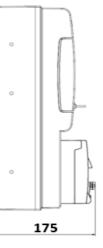

itchgear and controlgear assemblies Part 3: Distribution boards intended to be operated by ordinary persons



## > FUNCTIONS

charge in mode 1

protection against overcurrents and electric shock protection against direct contact Safety Child Shutters working in mode stand-alone free

#### > TECHNICAL CHARACTERISTICS

| 16A                 |
|---------------------|
| 230Vac              |
| 50-60Hz             |
| 250V                |
| IP56                |
| -25°C +40°C         |
| Engineering plastic |
| 650°C               |
| IK08                |
| Anthracite          |
| Wall mounting       |
| Resistant           |
| Resistant           |
|                     |

## > EQUIPMENTS

2 RCD 2P 25A 30mA ist. AC 2 MCB 1P+N C16 4,5 KA 2 interlocked IP56 sockets mated

#### > DIMENSION