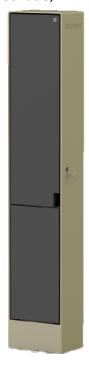

# 205.KC09-K

Pillar in painted metal with 2 sockets P40 16A 230Vac 3,7kW



### > FUNCTIONS

protection against overcurrents and electric shock protection against direct contact Safety Child Shutters manual door closing management working in mode stand-alone free

#### > NORME DI RIFERIMENTO

### EN 61439-3

Low-voltage switchgear and controlgear assemblies Part 3: Distribution boards intended to be operated by ordinary persons

#### > TECHNICAL CHARACTERISTICS

| Rated current:         | 16A                     |
|------------------------|-------------------------|
| Rated voltage:         | 230Vac                  |
| Frequency:             | 50-60Hz                 |
| Insulating voltage:    | 250V                    |
| Protection degree:     | IP44                    |
| Operating temperature: | -30°C +50°C             |
| Material:              | Pillar in