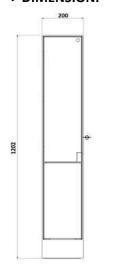

:             | 50-60Hz                 |
| Insulating voltage:    | 250V                    |
| Protection degree:     | IP44                    |
| Operating temperature: | -30°C +50°C             |
| Material:              | Pillar in painted metal |
| Glow wire test:        | -                       |
| IK degree at 20°C:     | IK10                    |
| Color:                 | Bronze                  |
| Mounting               | Base                    |
| Salt mist:             | Resistant               |
| UV radiation:          | Resistant               |

## > EQUIPMENTS

- 1 base with separation chamber
- 1 terminal strip 3x10mm2
- 1 circuit breaker 1P+N D20 30mA ist. A
- 1 modular contactor 2P 25A 24Vdc
- 1 fuse holder 1P+N gG 4A
- 1 power supply 24Vdc 36W

#### > DIMENSIONI