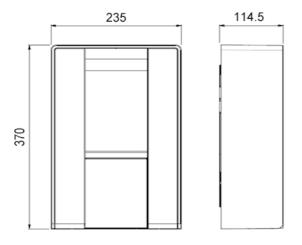

# 205.W35-B0

Wall mounting box in halogen free plastic with 1 socket Type 2 32A 230Vac 7,4kW with plug lock



## > FUNCTIONS

charge in mode 3 with pwm circuit pilot identification of connected cord-set size protection against direct contact Safety Child Shutters current consuption metering identification of authorized user managing of latching system charge managing in case of power outage working in mode stand-alone free or personal predisposition for serial communication

## > DIMENSION



#### > REFERENCE STANDARD

### IEC/EN 61851-1

Electric vehicle conductive charging system.

Part 1: General requirement.

### IEC/EN 61439-7

Low-voltage switchgear and control gear assemblies.

Part 7: Assemblies for e.v. charging stations.

## > TECHNICAL CHARACTERISTICS

| Rated current:                        | 32A                                   |
|---------------------------------------|---------------------------------------|
| Rated voltage:                        | 230Vac                                |
| Frequency:                            | 50-60Hz                               |
| Insulating voltage:                   | 250V                                  |
| Protection degree:                    | IP54                                  |
| Operating temperature: