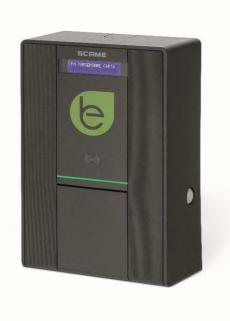

# 205.W35-B0

Wall mounting box in halogen free plastic with 1 socket Type 2 32A 230Vac 7,4kW with plug lock

## > EQUIPMENTS

- 1 terminal strip 3x10mm2
- 1 current transformer
- 1 modular contactor 2P 40A 24Vdc
- 1 DC Leakage detector
- 1 fuse holder 1P+N gG 4A
- 1 power supply 24Vdc 36W
- 1 control card
- 1 lcd display 2x20 rows backlight
- 1 reader RFID 13,56MHz
- 1 RBG led stripes
- 1 stop charge push-button (mode free)
- 1 backup battery