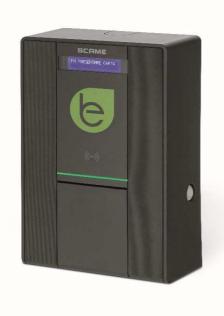

# 205.W55-B0

Wall mounting box in halogen free plastic with 1 socket Type 2 32A 230Vac 7,4kW with plug lock

# > FUNCTIONS

charge in mode 3 with pwm circuit pilot identification of connected cord-set size protection against overcurrents and electric shock protection against direct contact Safety Child Shutters energy metering and current consumption identification of authorized user managing of latching system

working in mode stand-alone free or personal predisposition for serial communication interfacing with OCPP Central Station wireless connection to web