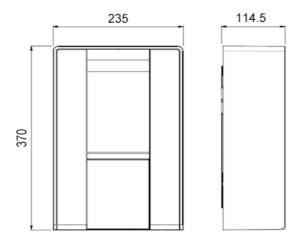

# 205.W55-B0

Wall mounting box in halogen free plastic with 1 socket Type 2 32A 230Vac 7,4kW with plug lock



# > FUNCTIONS

charge in mode 3 with pwm circuit pilot identification of connected cord-set size protection against overcurrents and electric shock protection against direct contact Safety Child Shutters energy metering and current consumption identification of authorized user managing of latching system

working in mode stand-alone free or personal predisposition for serial communication interfacing with OCPP Central Station wireless connection to web

## > DIMENSION



#### > REFERENCE STANDARD

### IEC/EN 61851-1

Electric vehicle conductive charging system.

Part 1: General requirement.

### IEC/EN 61439-7

Low-voltage switchgear and control gear assemblies.
Part 7: Assemblies for e.v. charging stations.

## > TECHNICAL CHARACTERISTICS

| Rated current:         | 32A                 |
|------------------------|---------------------|
| Rated voltage:         | 230Vac              |
| Frequency:             | 50-60Hz             |
| Insulating voltage:    | 250V                |
| Protection degree:     | IP54                |
| Operating temperature: | -30°C +50°C         |
| Material:              | Engineering plastic |
| Glow wire test:        | 650°C               |
| IK degree at 20°C:     | IK08                |
| Color:                 | Anthra