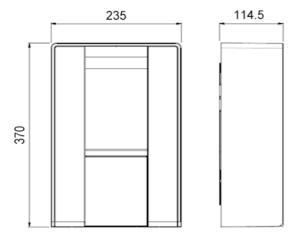

# 205.W75-D0

Wall mounting box in halogen free plastic with 1 socket Type 2 32A 400Vac 22kW with plug lock



### > FUNCTIONS

charge in mode 3 with pwm circuit pilot identification of connected cord-set size protection against direct contact Safety Child Shutters energy metering and current consumption identification of authorized user managing of latching system charge managing in case of power outage working in mode stand-alone free or personal predisposition for serial communication interfacing with OCPP Central Station wireless connection to web

# > DIMENSION



#### > REFERENCE STANDARD

# IEC/EN 61851-1

Electric vehicle conductive charging system.

Part 1: General requirement.

### IEC/EN 61439-7

Low-voltage switchgear and control gear assemblies.

Part 7: Assemblies for e.v. charging stations.

# > TECHNICAL CHARACTERISTICS

| Rated current:         | 32A                 |
|------------------------|---------------------|
| Rated voltage:         | 400Vac              |
| Frequency:             | 50-60Hz             |
| Insulating voltage:    | 500V                |
| Protection degree:     | IP54                |
| Operating temperature: | -30°C +50°C         |
| Material:              | Engineering plastic |
| Glow wire test:        | 650°C               |
| IK degree at 20°C:     | IK08                |
| Color:                 | Anthraci