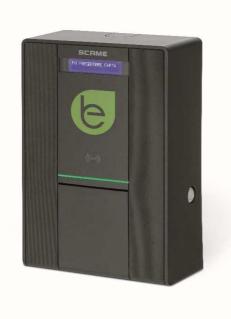

# 205.W75-D0

Wall mounting box in halogen free plastic with 1 socket Type 2 32A 400Vac 22kW with plug lock

### > FUNCTIONS

charge in mode 3 with pwm circuit pilot identification of connected cord-set size protection against direct contact Safety Child Shutters energy metering and current consumption identification of authorized user managing of latching system charge managing in case of power outage working in mode stand-alone free or personal predisposition for serial communication interfacing with OCPP Central Station wireless connection to web