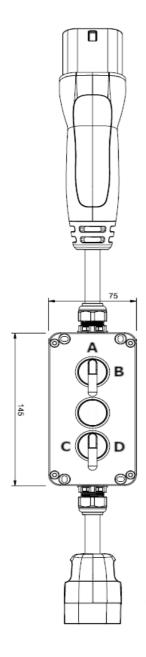

## > EQUIPMENTS

Resistance set for vehicle simulation Selector for vehicle presence simulation Selector for vehicle status simulation Voltage warning light indicator 2P + T 16A multi-standard mobile socket

### > FUNCTIONS

State A: vehicle not connected State B: vehicle connected

State C: vehicle in charge

State D: vehicle in charge with ventilation