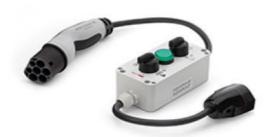

# 208.AP52

Type 2 test plug

## > EQUIPMENTS

Resistance set for vehicle simulation Selector for vehicle presence simulation Selector for vehicle status simulation Voltage warning light indicator 2P + T 16A multi-standard mobile socket

### > FUNCTIONS

State A: vehicle not connected State B: vehicle connected

State C: vehicle in charge

State D: vehicle in charge with ventilation