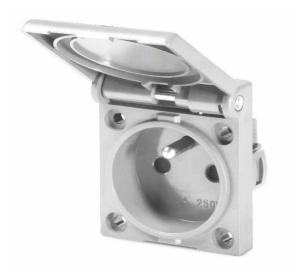

## 570.2091G-SW

Flush mounting French socket with with 50x60mm flange

#### > TECHNICAL CHARACTERISTICS

| Rated current:         | 16A                 |
|------------------------|---------------------|
| Rated voltage:         | 200-250VAC          |
| Frequency:             | 50-60Hz             |
| Insulating voltage:    | 250V                |
| Protection degree:     | IP54 (IPXXD)        |
| Operating temperature: | -25°C +35°C         |
| Material:              | Engineering plastic |
| Glow wire test:        | 650-750°C           |
| IK degree at 20°C:     | IK08                |
| Color:                 | Grey                |
| Number of poles:       | L1-N-PE             |
| Connection capability: | 1-4mm²              |
| Salt mist:             | Resistant           |
| UV radiation:          | Resistant           |
|                        |                     |