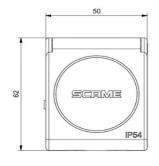

# > DIMENSION

#### > TECHNICAL CHARACTERISTICS

| Rated current:         | 16A                 |
|------------------------|---------------------|
| Rated voltage:         | 200-250VAC          |
| Frequency:             | 50-60Hz             |
| Insulating voltage:    | 250V                |
| Protection degree:     | IP54 (IPXXD)        |
| Operating temperature: | -25°C +35°C         |
| Material:              | Engineering plastic |
| Glow wire test:        | 650-750°C           |
| IK degree at 20°C:     | IK08                |
| Color:                 | Grey                |
| Number of poles:       | L1-N-PE             |
| Connection capability: | 1-4mm²              |
| Salt mist:             | Resistant           |
| UV radiation:          | Resistant           |
|                        |                     |