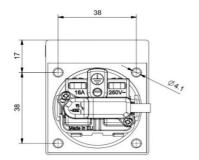

# > DIMENSION

#### > TECHNICAL CHARACTERISTICS

| Rated current:         | 16A                 |
|------------------------|---------------------|
| Rated voltage:         | 200-250VAC          |
| Frequency:             | 50-60Hz             |
| Insulating voltage:    | 250V                |
| Protection degree:     | IP54 (IPXXD)        |
| Operating temperature: | -25°C +35°C         |
| Material:              | Engineering plastic |
| Glow wire test:        | 650-750°C           |
| IK degree at 20°C:     | IK08                |
| Color:                 | Grey                |
| Number of poles:       | L1-N-PE             |
| Connection capability: | 1-4mm²              |
| Salt mist:             | Resistant           |
| UV radiation:          | Resistant           |
|                        |                     |

## > EQUIPMENTS

1 switch: plug presence