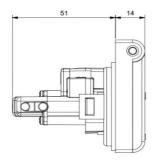

# > DIMENSION

#### > TECHNICAL CHARACTERISTICS

| Rated current:         | 16A                 |
|------------------------|---------------------|
| Rated voltage:         | 200-250VAC          |
| Frequency:             | 50-60Hz             |
| Insulating voltage:    | 250V                |
| Protection degree:     | IP54 (IPXXD)        |
| Operating temperature: | -25°C +35°C         |
| Material:              | Engineering plastic |
| Glow wire test:        | 650-750°C           |
| IK degree at 20°C:     | IK08                |
| Color:                 | Grey                |
| Number of poles:       | L1-N-PE             |
| Connection capability: | 1-4mm²              |
| Salt mist:             | Resistant           |
| UV radiation:          | Resistant           |
|                        |                     |